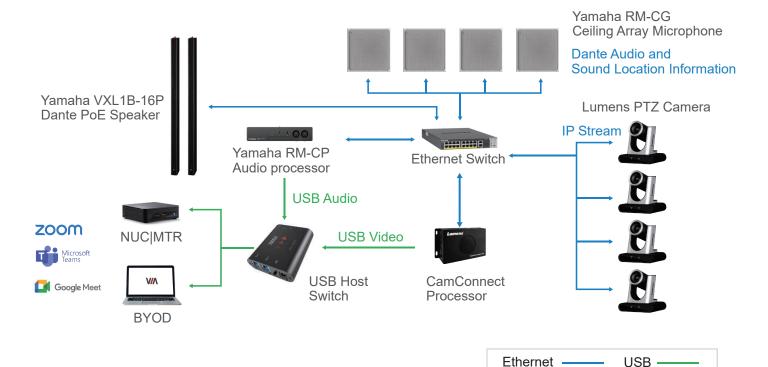

#### Wouldn't your video conferences be better if the camera focused on the presenter?

With Lumens CamConnect<sup>™</sup> Pro and Yamaha's RM-CG Ceiling Array Microphone, your in-room cameras automatically capture the active speaker. CamConnect<sup>™</sup> Pro transforms the remote experience delivering instant meeting equity, greater engagement, and more meaningful interaction.

### CamConnect Processor

- Supports up-to 4 IP cameras
- Supports up-to 16 multiple array microphones
- Supports PBP and 2x2 multiview output
- Al algorithm for people tracking and center stage

#### Lumens Voice-Tracking Camera Solution

## CamConnect Pro

Multiple Camera Auto Switch

Voice Tracking Camera Control

Hvbrid Audio-Visual **Tracking Algorithm** 

Microphone Arrays and **Digital Signal Processors** 

### Diagram

Lumens

VC-TR40 Al Auto-Tracking Camera

Full HD IP PTZ Camera

VC-A61P 4K 60fps IP PTZ Camera 4K 30fps IP PTZ Camera