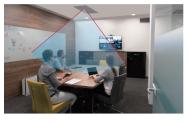

#### Wouldn't your video conferences be better if the camera focused on the presenter?

With Lumens CamConnect<sup>™</sup> Pro and Yamaha's RM-CG Ceiling Array Microphone, your in-room cameras automatically capture the active speaker. CamConnect<sup>™</sup> Pro transforms the remote experience delivering instant meeting equity, greater engagement, and more meaningful interaction.

## CamConnect Pro

Multiple Camera Auto Switch

Voice Tracking Camera Control

Hvbrid Audio-Visual **Tracking Algorithm** 

Microphone Arrays and **Digital Signal Processors** 