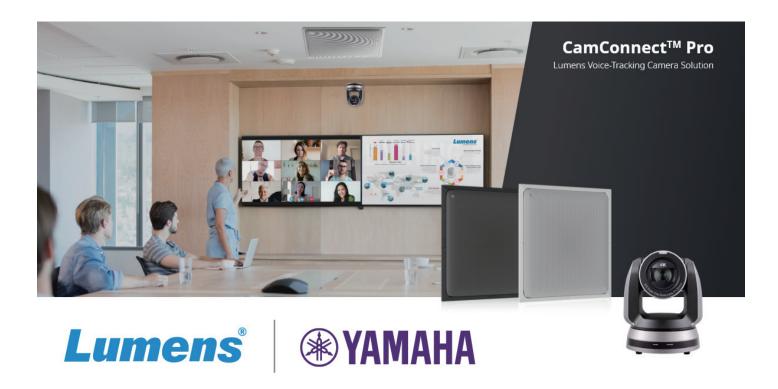

Voice-Tracking Camera Solution

# CamConnect Pro

#### Wouldn't your video conferences be better if the camera focused on the presenter?

With Lumens CamConnect<sup>™</sup> Pro and Yamaha's RM-CG Ceiling Array Microphone, your in-room cameras automatically capture the active speaker. CamConnect<sup>™</sup> Pro transforms the remote experience delivering instant meeting equity, greater engagement, and more meaningful interaction.

#### Lumens Voice-Tracking Camera Solution